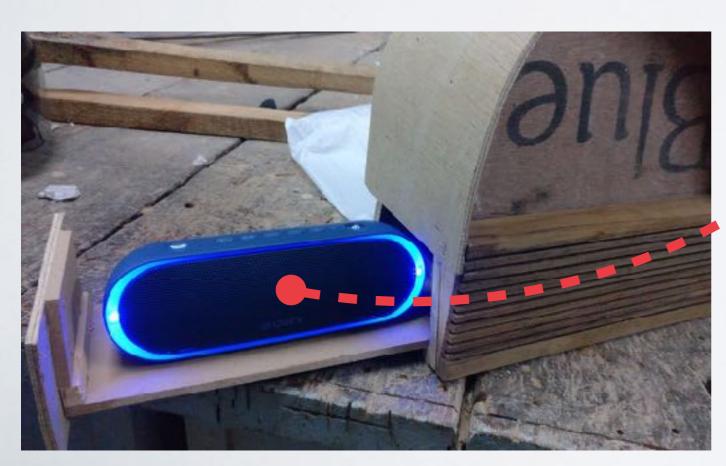

## Deployed Probe

- Wizard-of-Oz
- Speaker + phone + wizards

### Locations

- Dharavi
  - Busy public square
- Chaitanya Nagar
  - Cafe
  - Snack shop