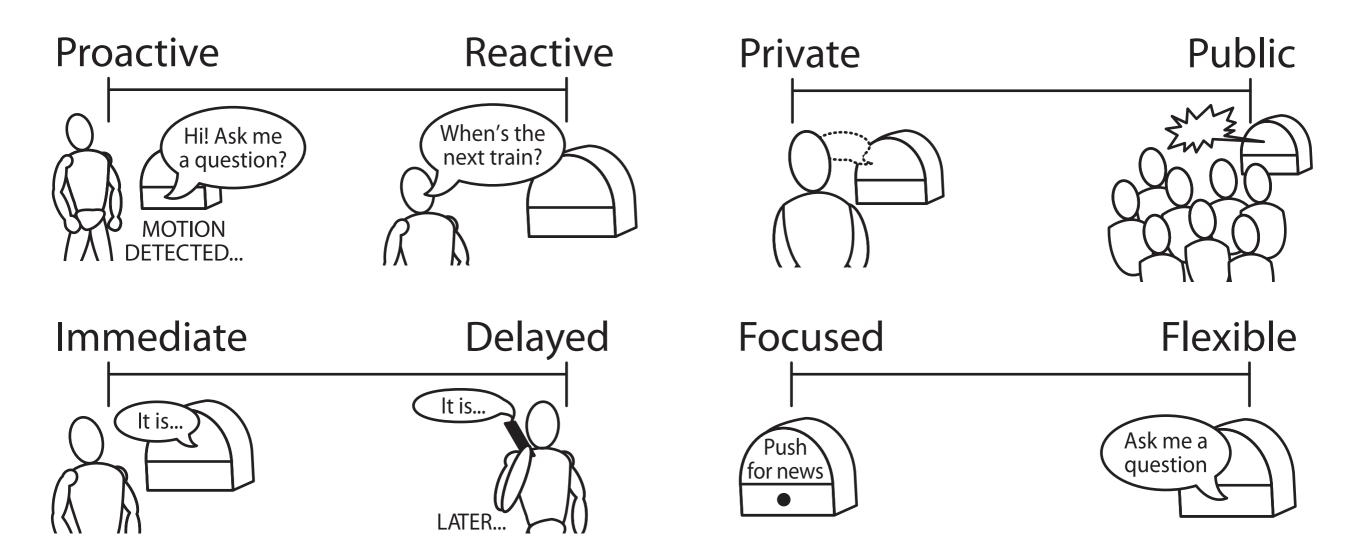

all" Computing: Private Smart Speakers and Public Slum Settings

Simon Robinson, Jennifer Pearson, Shashank Ahire, Rini Ahirwar, Bhakti Bhikne, Nimish Maravi, Matt Jones

















Google Home



Amazon Echo







#### This Research

- Speech recognition in public slum spaces
  - Design inspiration workshops
  - Wizard-of-Oz probe
- Gather use-cases; observe effects
- Map out design considerations



#### Procedure

3 x groups of four Dharavi residents

 Demonstration of "OK Google" and Amazon Echo





#### Procedure

- 45-minute technology walk
  - Where might speech devices be placed?
  - Role-play
- Reflect on use-cases and potential services



## Insights and Observations

- Practicalities
- Socioeconomic sensitivities
- Training and education
- Applications

## Design Space





## Deployed Probe

- Wizard-of-Oz
- Speaker + phone + wizards





### Locations

- Dharavi
  - Busy public square
- Chaitanya Nagar
  - Cafe
  - Snack shop



## Types of Interactions

- Basic facts
- Context-specific queries
- Domain-specific queries
- Philosophical questions

#### Results

- Similarities/differences with mainstream use
  - Types of queries
- Hole in the Wall experiments
  - Group use
  - Query similarities
  - External factors

### Challenges and Limitations

- Multiple users
- Privacy
- Awareness of system scope
- Query elicitation
- Long-term sustainability

#### Conclusions

- Potential benefits
- Balanced with other modalities
- This work shows first steps

## Revisiting "Hole-in-the-Wall" Computing: Private Smart Speakers and Public Slum Settings

Simon Robinso