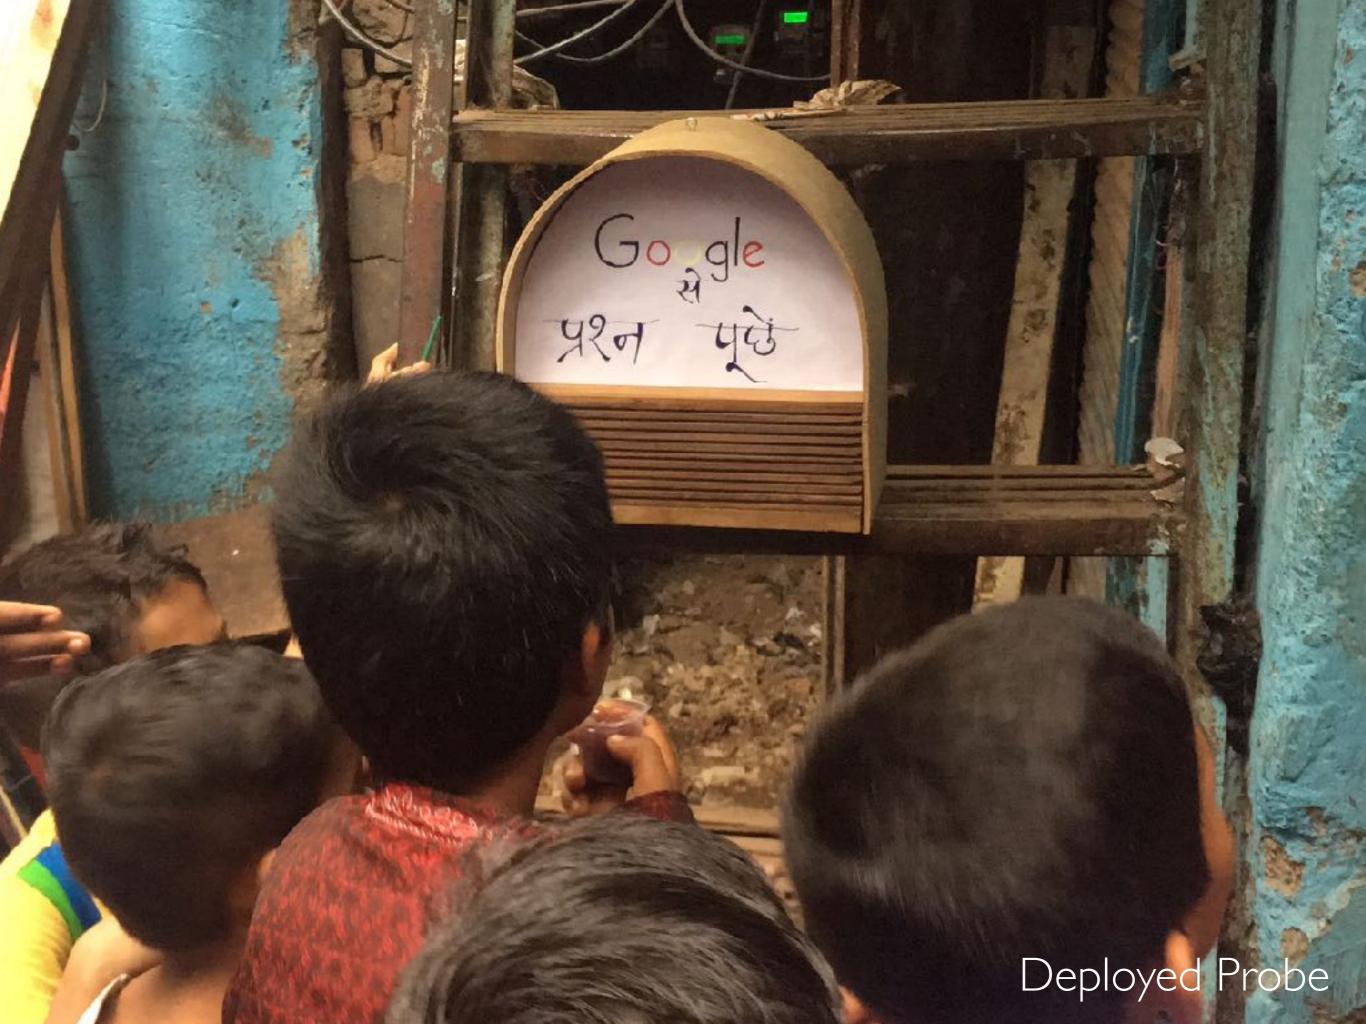

## Deployed Probe

- Wizard-of-Oz
- Speaker + phone + wizards

### Locations

- Dharavi
  - Busy public square
- Chaitanya Nagar
  - Cafe
  - Snack shop

## Types of Interactions

- Basic facts
- Context-specific queries
- Domain-specific queries
- Philosophical questions