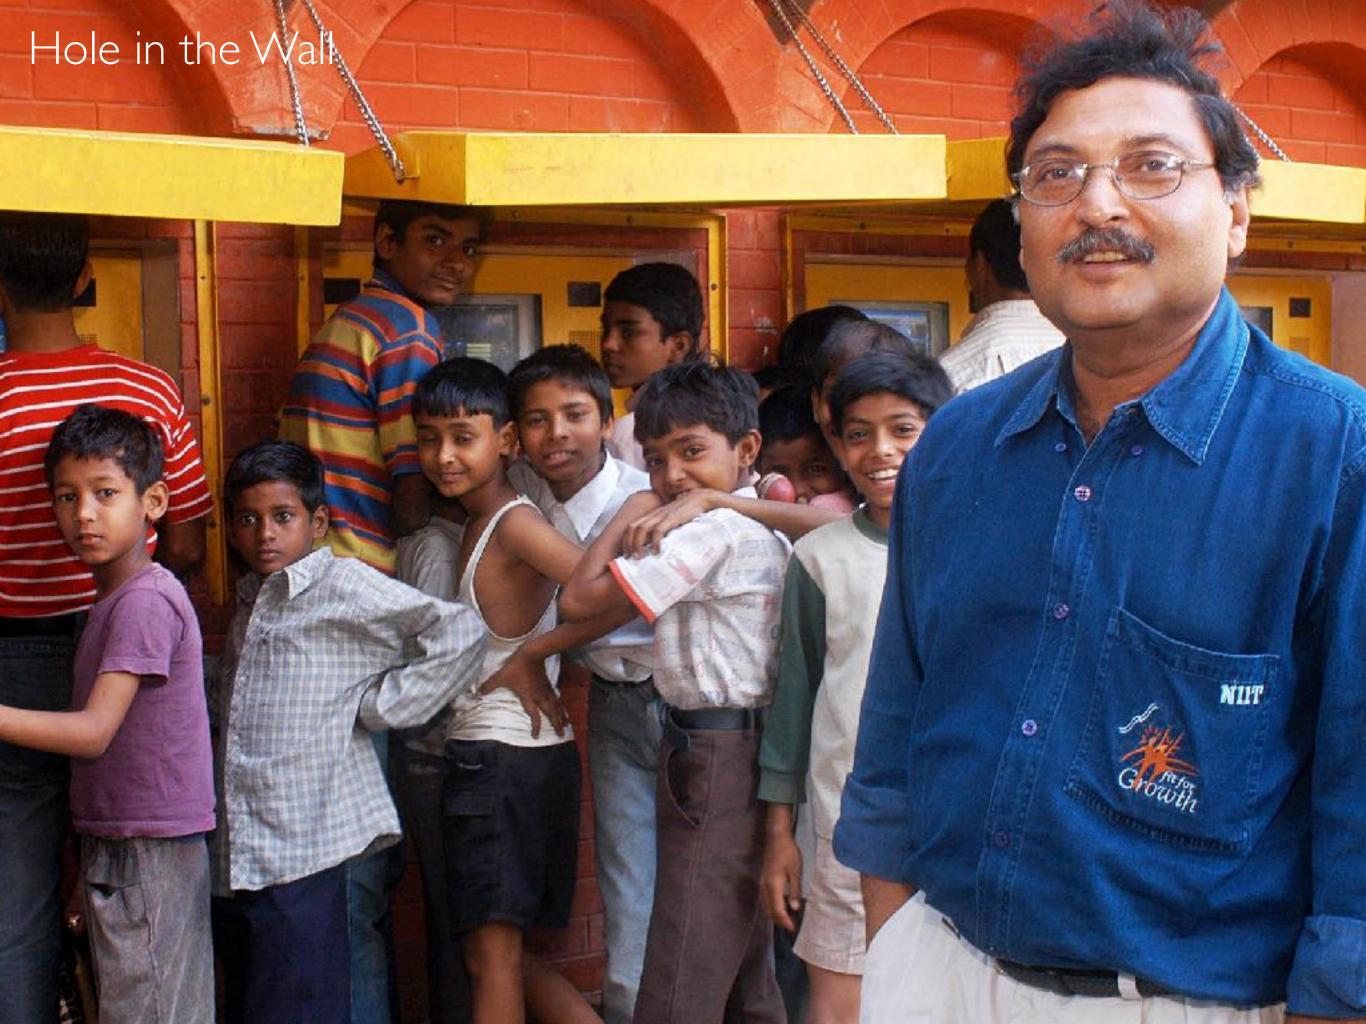

#### Results

- Similarities/differences with mainstream use
  - Types of queries
- Hole in the Wall experiments
  - Group use
  - Query similarities
  - External factors