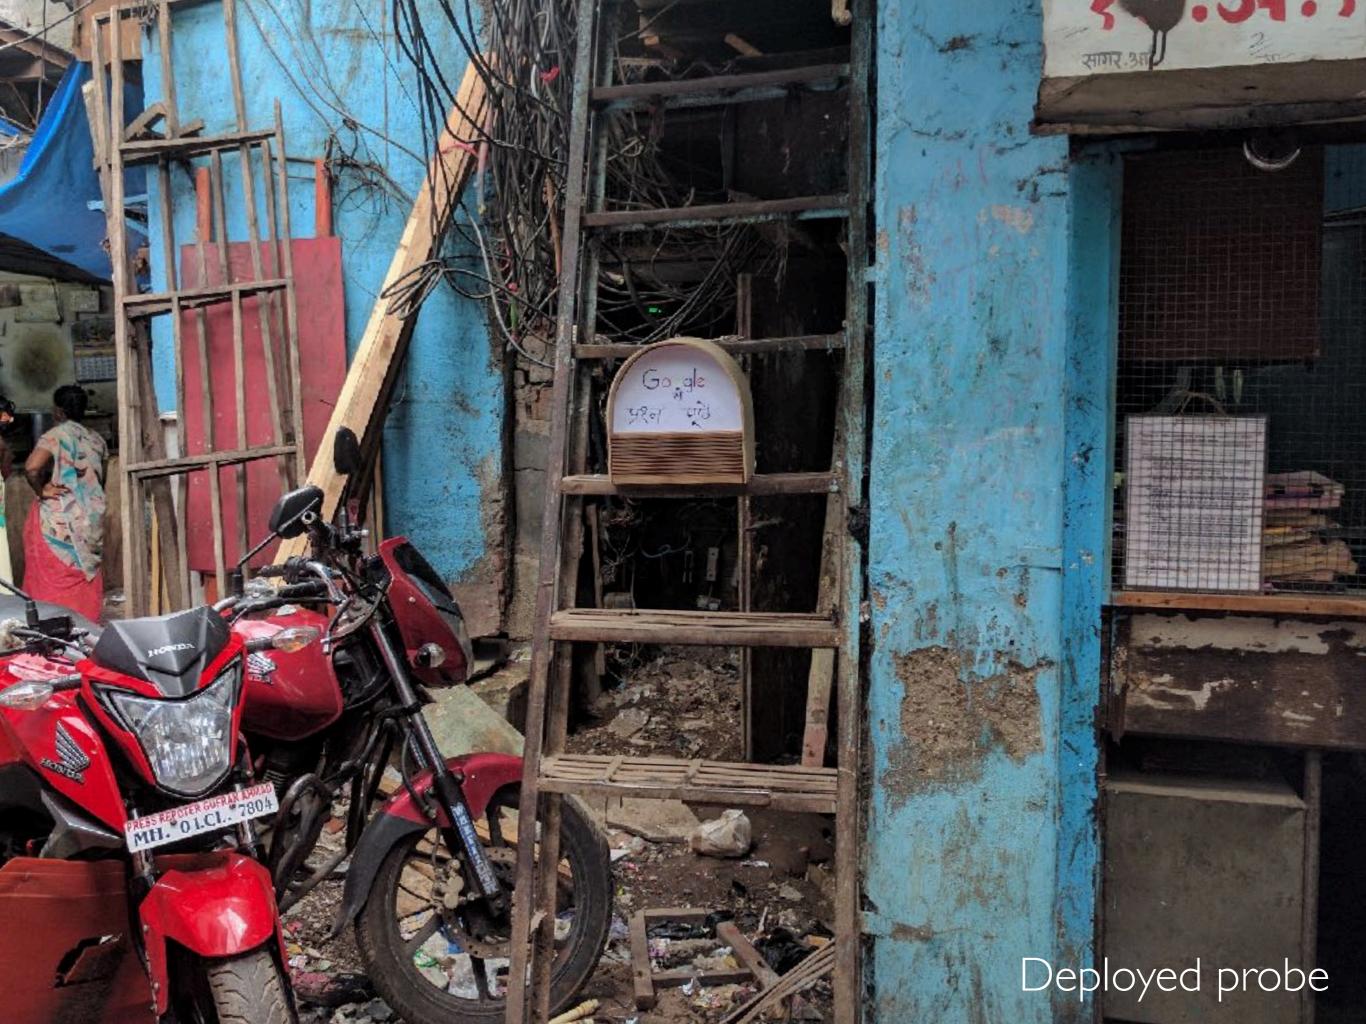

## Deployed Probe

- Wizard-of-Oz
- Speaker + phone + wizards

### Locations

- Dharavi
  - Busy public square
- Chaitanya Nagar
  - Cafe
  - Snack shop