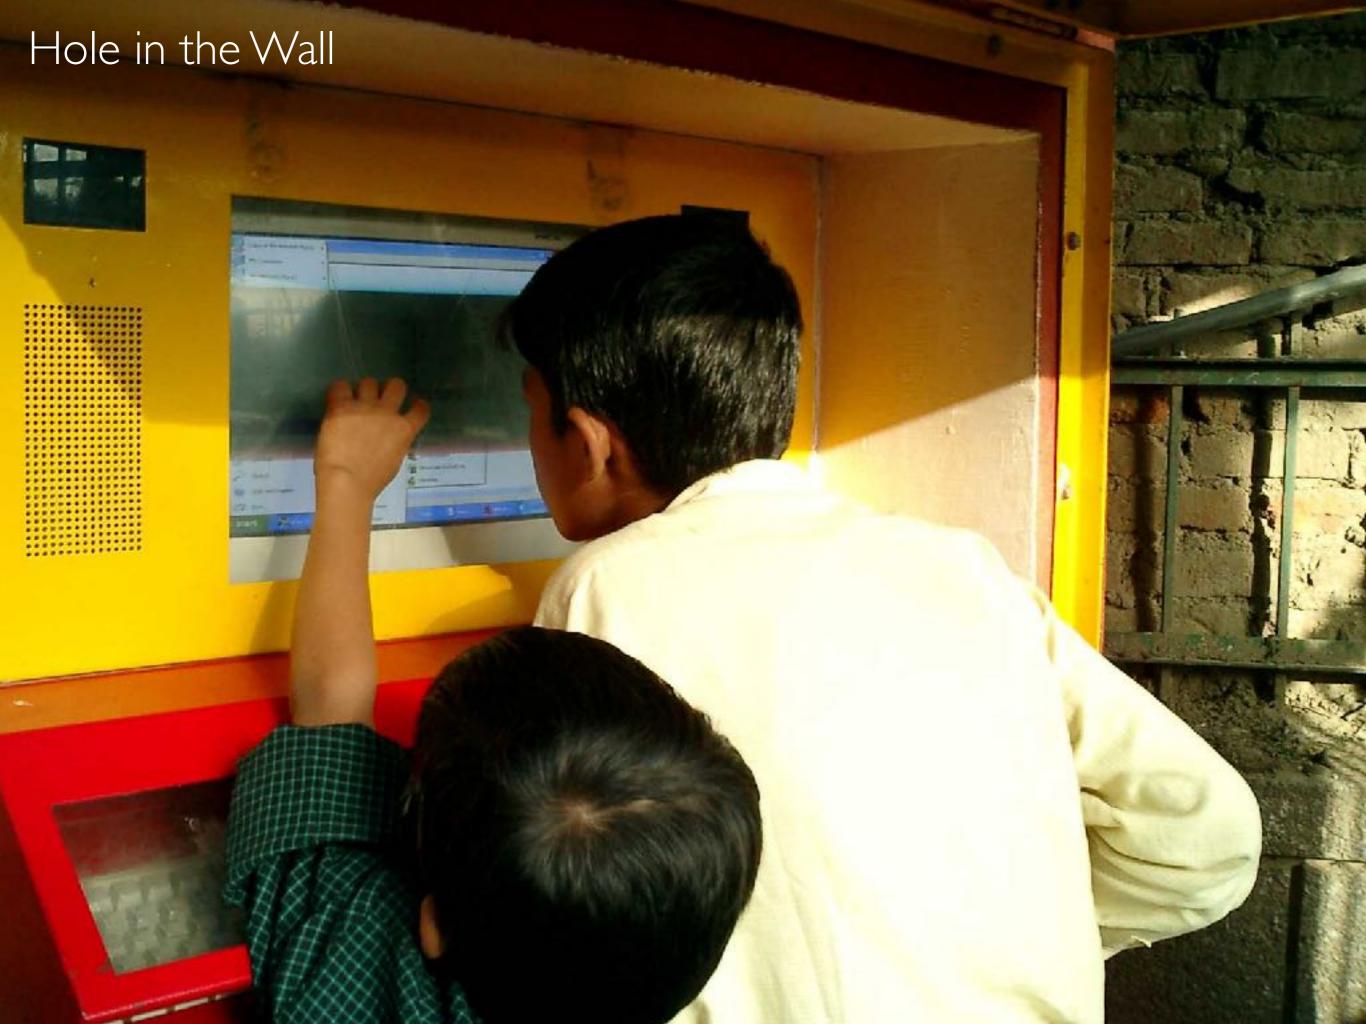

#### Results

- Similarities/differences with mainstream use
  - Types of queries
- Hole in the Wall experiments
  - Group use
  - Query similarities
  - External factors